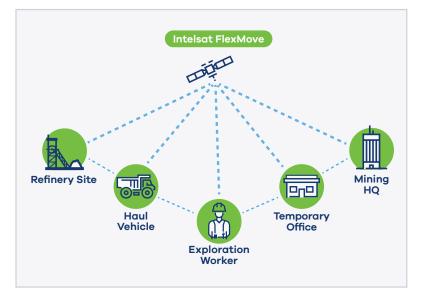

Whether you need connectivity for surface or open-pit mining activities, operations are increasingly dependent on loads of bandwidth and always-on network availability. **Challenges include:** 

Lack of streamlined communications and real-time information transfer

Missed opportunities to extend life cycles for mine sites and machinery

Need for advanced video streaming for site security and worker safety

#### The Intelsat FlexMove Solution

FlexMove is designed specifically for mining operations.

Engineered for both connected mobility to support moving vehicles and portable connectivity which can connect multiple devices, **FlexMove empowers any user to access the internet, private network or data-hungry enterprise applications in just minutes without the need for in-depth technical expertise.** 

### Intelsat FlexMove Difference

Redundant, high-throughput connectivity with proven network availability and resiliency

Secure, real-time communication between multiple sites for quicker response times

Operational efficiencies with advanced IoT applications

High-quality video streaming for situational awareness

Robotics for remote monitoring, data gathering, site safety, and predictive maintenance