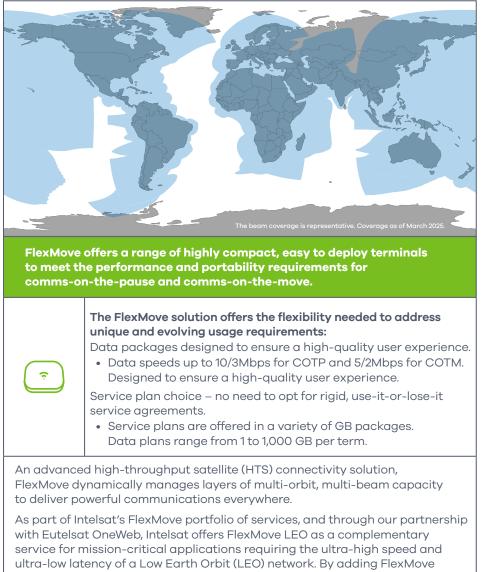

#### **FlexMove Solution Spotlight**

Go further than ever before with Intelsat's FlexMove portfolio of multi-orbit, enterprise-grade network solutions.

ultra-low latency of a Low Earth Orbit (LEO) network. By adding FlexMove LEO coverage on top of the global, ultra-reliable, high-throughput coverage of Intelsat's FlexMove GEO networks, emergency responders gain the added benefit of a LEO service supporting data-intensive applications.