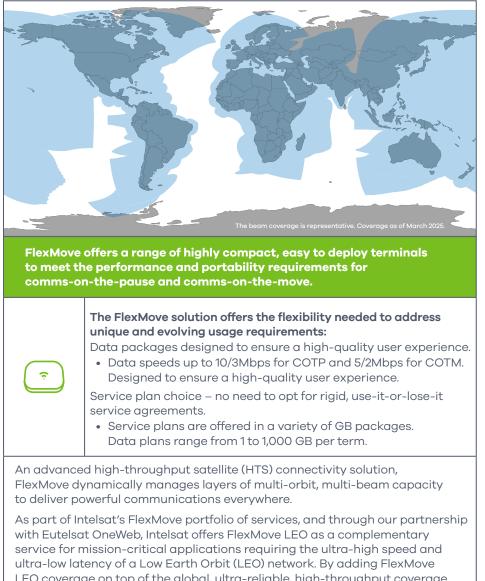

Having a variety of flexible service plans is critical for First Responders. The ability to select a plan that works for recurring operations or situational/occasional use means no matter the circumstance, Intelsat FlexMove can meet your connectivity needs. And with data speeds 20x faster than narrowband solutions for a fraction of the cost, FlexMove delivers real value.

#### **FlexMove Solution Spotlight**

Go further than ever before with Intelsat's FlexMove portfolio of multi-orbit, enterprise-grade network solutions.

LEO coverage on top of the global, ultra-reliable, high-throughput coverage of Intelsat's FlexMove GEO networks, emergency responders gain the added benefit of a LEO service supporting data-intensive applications.