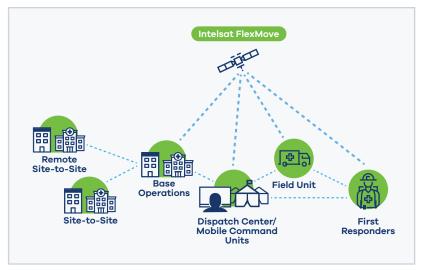

### The Intelsat FlexMove Solution

FlexMove is designed specifically for First Responder needs.

Engineered for both connected mobility to support moving vehicles and portable connectivity which can connect an unlimited number of devices, **FlexMove empowers any user to access the internet, private network or VoIP service in just minutes without the need for in-depth technical expertise.** 

Having a variety of flexible service plans is critical for First Responders. The ability to select a plan that works for recurring operations or situational/occasional use means no matter the circumstance, Intelsat FlexMove can meet your connectivity needs. And with data speeds 20x faster than narrowband solutions for a fraction of the cost, FlexMove delivers real value.