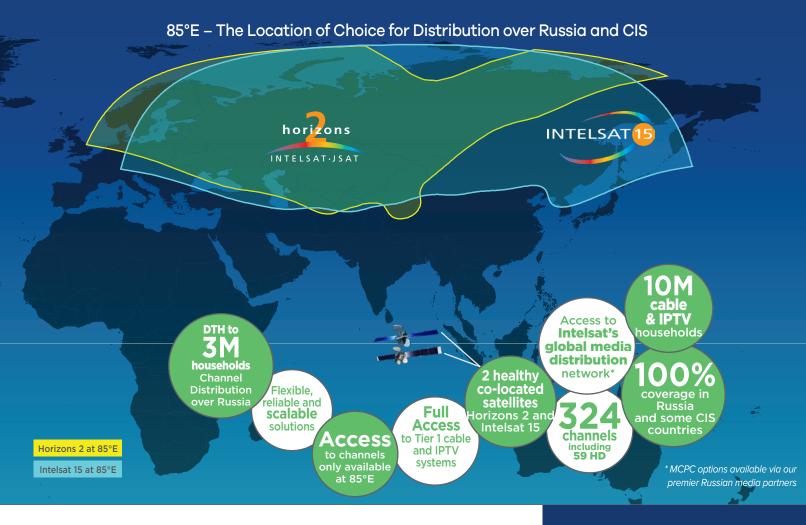

## **Unmatched Reach**

Intelsat's multi-satellite neighborhood at 85°E is an established and growing video hot spot providing reach to millions of TV homes in Russia and CIS.

- Coverage of 100% of Russia and the majority of CIS including Armenia, Belarus, Kazakhstan and Uzbekistan
- Full access to the major IPTV and cable networks
- Reach the top 350 digital cable and IPTV networks in Russia and CIS
- Penetration exceeds 10M digital cable and IPTV households in Russia
- Access to Telekarta, the second largest DTH platform in Russia (Telekarta reaches 3M subscribers)

## **Powerful Neighborhood**

Our multi-satellite neighborhood is optimized for video applications. With two co-located satellites strategically located at 85°E – Horizons 2 and Intelsat 15 – Intelsat provides flexible, reliable and scalable solutions.

# **Channel Distribution**

Carrying 324 channels, including 59 HD channels, Intelsat provides access to the real-time cable and IPTV distribution feeds of the "must-have" channels in Russia. Located at 85°E, these channels include: